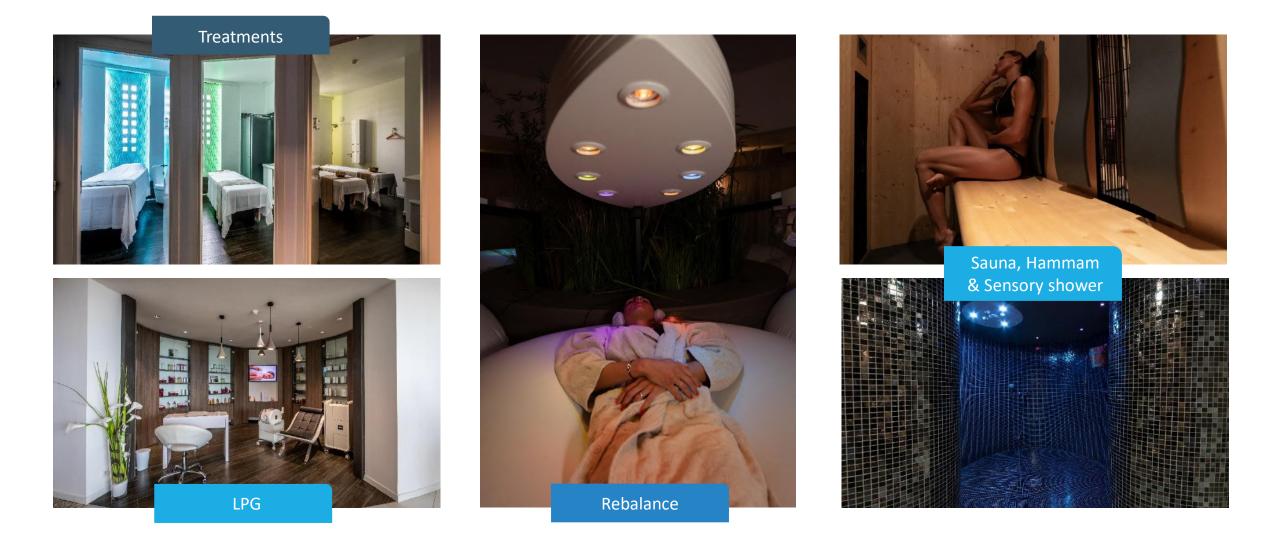

0m²  | 50  | 80  | 30 | 20 | 21  | 50  | 100 |
|-----------------------|--------|-----|-----|----|----|-----|-----|-----|
| MODULES 1 + 2         | 240 m² | 120 | 200 | 45 |    | 63  | 120 | 200 |
| MODULES 1 + 2 + 3     | 360m²  | 168 | 330 |    |    | 119 | 190 | 300 |
| MODULES 1 + 2 + 3 + 4 | 480m²  | 250 | 400 |    |    | 154 | 260 | 400 |



## Les Coaches



Hauteur plafond : 3,00m



Niveau Rez-de-Chaussée



Hauteur plafond : 3,30m









#### OUTDOOR MEALS









#### THE ICONIC POOL





## RESTAURANT

Enjoy a creative cuisine in many privates areas Indoor or outdoor













Cocktail, Buffet, BBQ, Gala dinner With a majority of organic food











#### SPORTS ACTIVITIES ON SITE











#### TEAM BUILDING





# LE SPA CINQ MONDES

700 m<sup>2</sup> / privatized



# Suivez toutes nos actualités

@Beachcomberfrenchriviera

f

@Mouratoglou\_resort