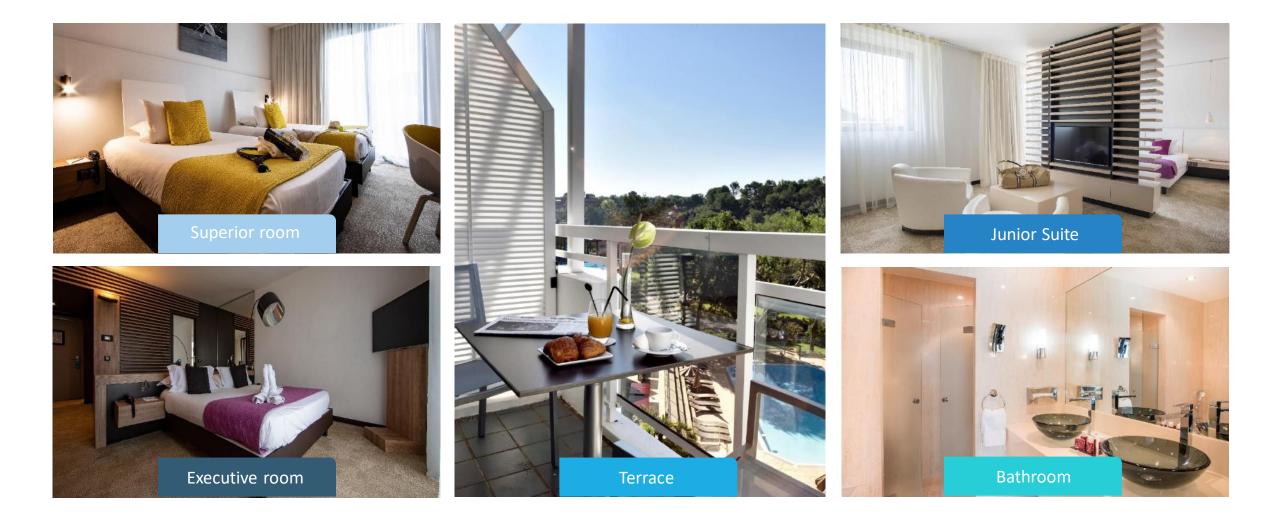

# **MOURATOGLOU RESORT**







155 rooms 24 to 35m²



11 meeting rooms

# **SIGHTSEEING TOUR AROUND**

#### LESS THAN 20MN



GRASSE / perfume factory

CANNES – Iconic city

ANTIBES / Authentic

BIOT / Glass blowing factory











#### OUTSIDE











### 155 rooms

from 24 to 35M<sup>2</sup> / Private terrace











#### 11 MEETING ROOMS



| NOMS DES SALLES           | SURFACE            | ÉCOLE | тне́Атке | D  | PAVÊ | CABARET | BANQUETS | COCKTAILS |
|---------------------------|--------------------|-------|----------|----|------|---------|----------|-----------|
| Les Salons Coaches        |                    |       |          |    |      |         |          |           |
| MODULE 1                  | 52m²               | 18    | 40       | 16 | 20   | 21      | 30       | 50        |
| MODULES 1 + 2             | 104 m <sup>2</sup> | 48    | 100      | 36 |      | 56      | 80       | 100       |
| MODULES 1 + 2 + 3         | 156m²              | 78    | 150      |    |      | 84      | 120      | 150       |
| MODULES 1 + 2 + 3 + 4     | 208m²              | 108   | 200      |    |