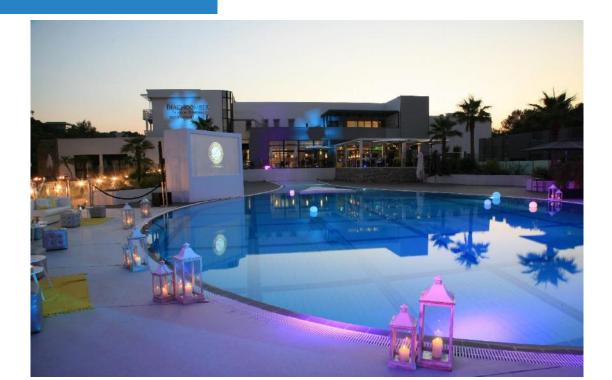

0       |
| MODULES 1 + 2 + 3 + 4     | 208m²              | 108   | 200      |    |      | 126     | 180      | 200       |
| MODULES 1 + 2 + 3 + 4 + 5 | 260m²              | 138   | 250      |    |      | 147     | 210      | 250       |

#### Les Salons Chelems

| MODULE 1              | 120m²  | 50  | 80  | 30 | 20 | 21  | 50  | 100 |
|-----------------------|--------|-----|-----|----|----|-----|-----|-----|
| MODULES 1 + 2         | 240 m² | 120 | 200 | 45 |    | 63  | 120 | 200 |
| MODULES 1 + 2 + 3     | 360m²  | 168 | 330 |    |    | 119 | 190 | 300 |
| MODULES 1 + 2 + 3 + 4 | 480m²  | 250 | 400 |    |    | 154 | 260 | 400 |



## Les Coaches



Hauteur plafond : 3,00m



Niveau Rez-de-Chaussée



Hauteur plafond : 3,30m









#### OUTDOOR MEALS









#### THE ICONIC POOL





## RESTAURANT

Enjoy a creative cuisine in many privates areas Indoor or outdoor













Cocktail, Buffet, BBQ, Gala dinner With a majority of organic food











#### SPORTS ACTIVITIES ON SITE











#### TEAM BUILDING





# LE SPA CINQ MONDES

700 m<sup>2</sup> / privatized



# Suivez toutes nos actualités

@Beachcomberfrenchriviera

f

@Mouratoglou\_resort