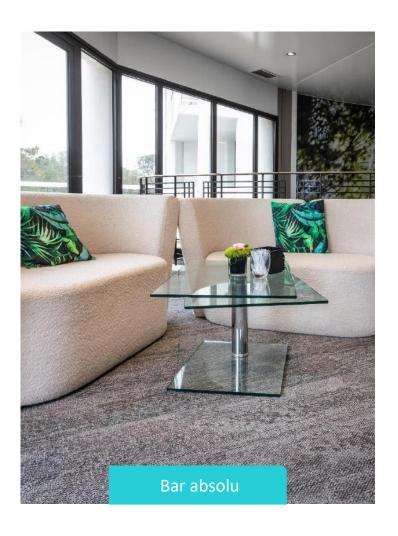

# **MOURATOGLOU RESORT**







155 rooms 24 to 35m²



11 meeting rooms

# **SIGHTSEEING TOUR AROUND**

#### LESS THAN 20MN



GRASSE / perfume factory

CANNES – Iconic city

ANTIBES / Authentic

BIOT / Glass blowing factory











#### OUTSIDE











### 155 rooms

from 24 to 35M<sup>2</sup> / Private terrace











#### 11 MEETING ROOMS



| NOMS DES SALLES           | SURFACE            | ÉCOLE | тне́Атке | D  | PAVÊ | CABARET | BANQUETS | COCKTAILS |
|---------------------------|--------------------|-------|----------|----|------|---------|----------|-----------|
| Les Salons Coaches        |                    |       |          |    |      |         |          |           |
| MODULE 1                  | 52m²               | 18    | 40       | 16 | 20   | 21      | 30       | 50        |
| MODULES 1 + 2             | 104 m <sup>2</sup> | 48    | 100      | 36 |      | 56      | 80       | 100       |
| MODULES 1 + 2 + 3         | 156m²              | 78    | 150      |    |      | 84      | 120      | 150       |
| MODULES 1