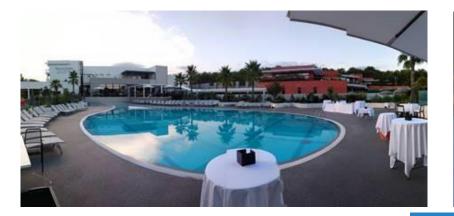

| 84      | 120      | 150       |
| MODULES 1 + 2 + 3 + 4     | 208m²              | 108   | 200      |    |      | 126     | 180      | 200       |
| MODULES 1 + 2 + 3 + 4 + 5 | 260m²              | 138   | 250      |    |      | 147     | 210      | 250       |

#### Les Salons Chelems

| MODULE 1              | 120m²  | 50  | 80  | 30 | 20 | 21  | 50  | 100 |
|-----------------------|--------|-----|-----|----|----|-----|-----|-----|
| MODULES 1 + 2         | 240 m² | 120 | 200 | 45 |    | 63  | 120 | 200 |
| MODULES 1 + 2 + 3     | 360m²  | 168 | 330 |    |    | 119 | 190 | 300 |
| MODULES 1 + 2 + 3 + 4 | 480m²  | 250 | 400 |    |    | 154 | 260 | 400 |



## Les Coaches



Hauteur plafond : 3,00m



Niveau Rez-de-Chaussée



Hauteur plafond : 3,30m









#### OUTDOOR MEALS









#### THE ICONIC POOL





## RESTAURANT

Enjoy a creative cuisine in many privates areas Indoor or outdoor













Cocktail, Buffet, BBQ, Gala dinner With a majority of organic food











#### SPORTS ACTIVITIES ON SITE











#### TEAM BUILDING





# LE SPA CINQ MONDES

700 m<sup>2</sup> / privatized



# Suivez toutes nos actualités

@Beachcomberfrenchriviera

f

@Mouratoglou\_resort