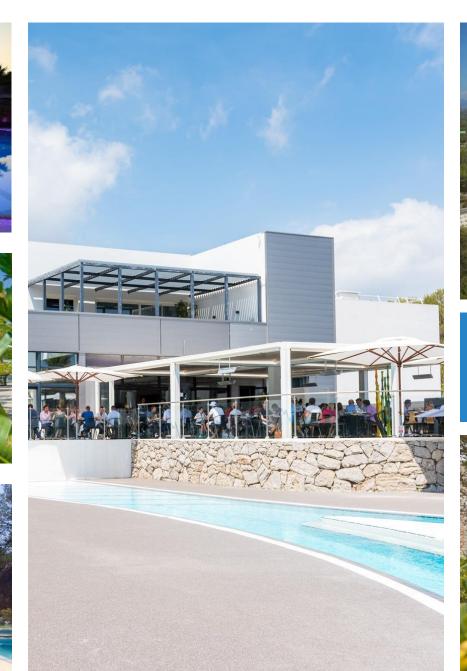

# **MOURATOGLOU RESORT**

155 rooms 24 to 35m²

11 meeting rooms

### 155 rooms

from 24 to 35M<sup>2</sup> / Private terrace

#### OUTDOOR MEALS

#### THE ICONIC POOL