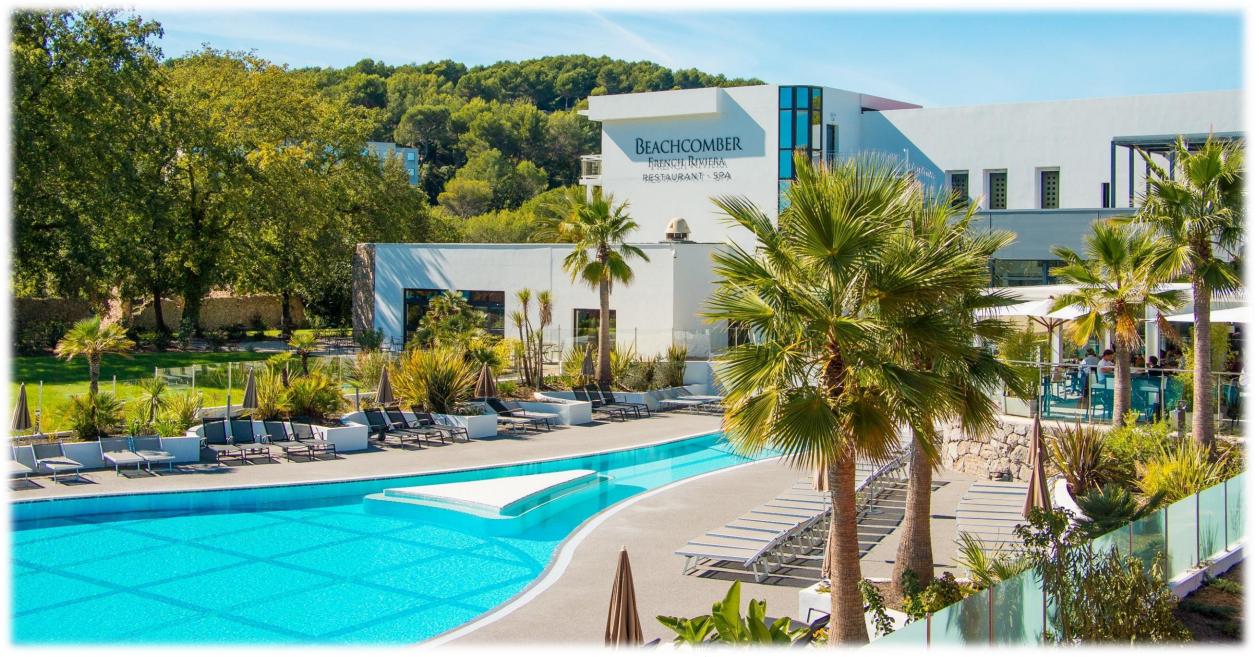

# **MOURATOGLOU RESORT**







155 rooms 24 to 35m²



11 meeting rooms

# **SIGHTSEEING TOUR AROUND**

#### LESS THAN 20MN



GRASSE / perfume factory

CANNES – Iconic city

ANTIBES / Authentic

BIOT / Glass blowing factory











#### OUTSIDE











### 155 rooms

from 24 to 35M<sup>2</sup> / Private terrace











#### 11 MEETING ROOMS



| NOMS DES SALLES           | SURFACE            | ÉCOLE | тне́Атке | D  | PAVÊ | CABARET | BANQUETS | COCKTAILS |
|---------------------------|--------------------|-------|----------|----|------|---------|----------|-----------|
| Les Salons Coaches        |                    |       |          |    |      |         |          |           |
| MODULE 1                  | 52m²               | 18    | 40       | 16 | 20   | 21      |