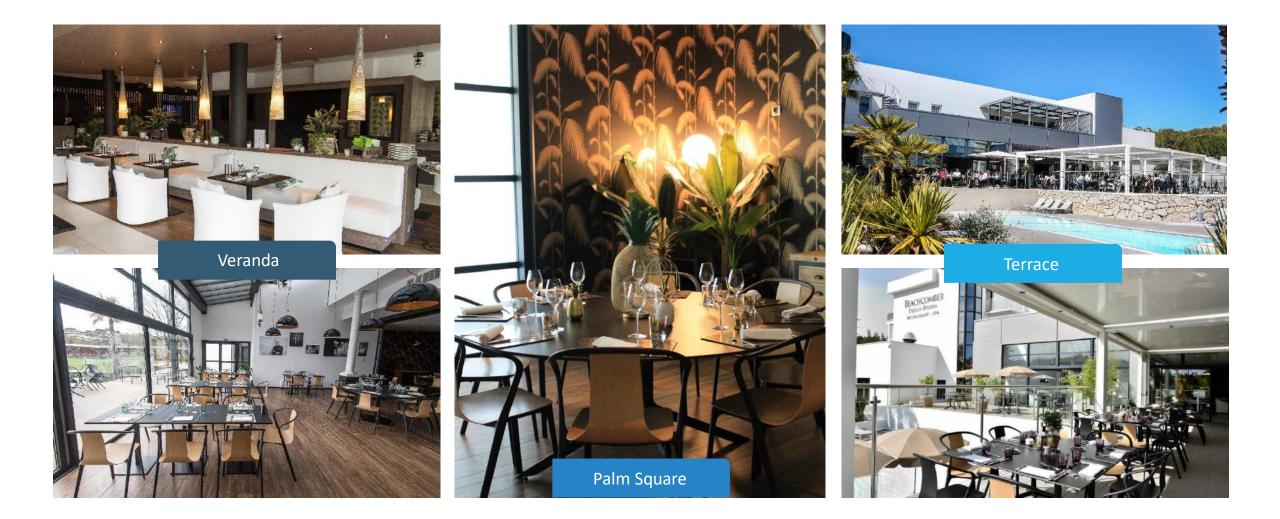

## RESTAURANT

Enjoy a creative cuisine in many privates areas Indoor or outdoor

Cocktail, Buffet, BBQ, Gala dinner With a majority of organic food