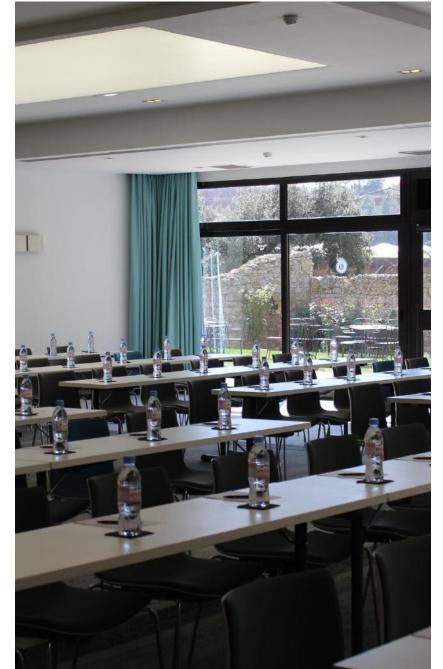

#### 11 MEETING ROOMS

| NOMS DES SALLES           | SURFACE            | ÉCOLE | тне́Атке | D  | PAVÊ | CABARET | BANQUETS | COCKTAILS |
|---------------------------|--------------------|-------|----------|----|------|---------|----------|-----------|
| Les Salons Coaches        |                    |       |          |    |      |         |          |           |
| MODULE 1                  | 52m²               | 18    | 40       | 16 | 20   | 21      | 30       | 50        |
| MODULES 1 + 2             | 104 m <sup>2</sup> | 48    | 100      | 36 |      | 56      | 80       | 100       |
| MODULES 1 + 2 + 3         | 156m²              | 78    | 150      |    |      | 84      | 120      | 150       |
| MODULES 1 + 2 + 3 + 4     | 208m²              | 108   | 200      |    |      | 126     | 180      | 200       |
| MODULES 1 + 2 + 3 + 4 + 5 | 260m²              | 138   | 250      |    |      | 147     | 210      | 250       |

#### Les Salons Chelems

| MODULE 1              | 120m²  | 50  | 80  | 30 | 20 | 21  | 50  | 100 |
|-----------------------|--------|-----|-----|----|----|-----|-----|-----|
| MODULES 1 + 2         | 240 m² | 120 | 200 | 45 |    | 63  | 120 | 200 |
| MODULES 1 + 2 + 3     | 360m²  | 168 | 330 |    |    | 119 | 190 | 300 |
| MODULES 1 + 2 + 3 + 4 | 480m²  | 250 | 400 |    |    | 154 | 260 | 400 |

## Les Coaches

Hauteur plafond : 3,00m

Niveau Rez-de-Chaussée

Hauteur plafond : 3,30m