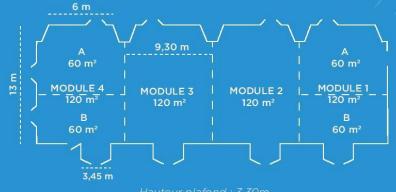

#### Les Salons Chelems

| MODULE 1              | 120m²  | 50  | 80  | 30 | 20 | 21  | 50  | 100 |
|-----------------------|--------|-----|-----|----|----|-----|-----|-----|
| MODULES 1 + 2         | 240 m² | 120 | 200 | 45 |    | 63  | 120 | 200 |
| MODULES 1 + 2 + 3     | 360m²  | 168 | 330 |    |    | 119 | 190 | 300 |
| MODULES 1 + 2 + 3 + 4 | 480m²  | 250 | 400 |    |    | 154 | 260 | 400 |

## Les Coaches

Hauteur plafond : 3,00m

Niveau Rez-de-Chaussée

Hauteur plafond : 3,30m