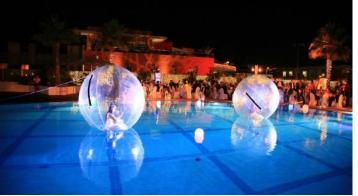

| 84      | 120      | 150       |
| MODULES 1 + 2 + 3 + 4     | 208m²              | 108   | 200      |    |      | 126     | 180      | 200       |
| MODULES 1 + 2 + 3 + 4 + 5 | 260m²              | 138   | 250      |    |      | 147     | 210      | 250       |

#### Les Salons Chelems

| MODULE 1              | 120m²  | 50  | 80  | 30 | 20 | 21  | 50  | 100 |
|-----------------------|--------|-----|-----|----|----|-----|-----|-----|
| MODULES 1 + 2         | 240 m² | 120 | 200 | 45 |    | 63  | 120 | 200 |
| MODULES 1 + 2 + 3     | 360m²  | 168 | 330 |    |    | 119 | 190 | 300 |
| MODULES 1 + 2 + 3 + 4 | 480m²  | 250 | 400 |    |    | 154 | 260 | 400 |



## Les Coaches



Hauteur plafond : 3,00m



Niveau Rez-de-Chaussée



Hauteur plafond : 3,30m









#### OUTDOOR MEALS









#### THE ICONIC POOL





## RESTAURANT

Enjoy a creative cuisine in many privates areas Indoor or outdoor













Cocktail, Buffet, BBQ, Gala dinner With a majority of organic food











#### SPORTS ACTIVITIES ON SITE











#### TEAM BUILDING





# LE SPA CINQ MONDES

700 m<sup>2</sup> / privatized



# Suivez toutes nos actualités

@Beachcomberfrenchriviera

f

@Mouratoglou\_resort