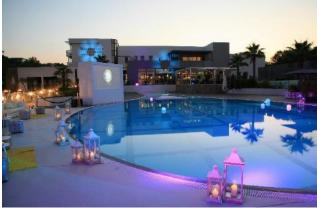

# **MOURATOGLOU RESORT**







155 rooms 24 to 35m²



11 meeting rooms

# **SIGHTSEEING TOUR AROUND**

#### LESS THAN 20MN



GRASSE / perfume factory

CANNES – Iconic city

ANTIBES / Authentic

BIOT / Glass blowing factory











#### OUTSIDE











### 155 rooms

from 24 to 35M<sup>2</sup> / Private terrace











#### 11 MEETING ROOMS



| NOMS DES SALLES           | SURFACE            | ÉCOLE | тне́Атке | D  | PAVÊ | CABARET | BANQUETS | COCKTAILS |
|---------------------------|--------------------|-------|----------|----|------|---------|----------|-----------|
| Les Salons Coaches        |                    |       |          |    |      |         |          |           |
| MODULE 1                  | 52m²               | 18    | 40       | 16 | 20   | 21      | 30       | 50        |
| MODULES 1 + 2             | 104 m <sup>2</sup> | 48    | 100      | 36 |      | 56      | 80       | 100       |
| MODULES 1 + 2 + 3         | 156m²              | 78    | 150      |    |      | 84      | 120