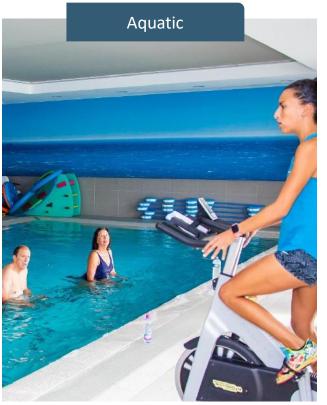

| 138   | 250      |    |      | 147     | 210      | 250       |

#### Les Salons Chelems

| MODULE 1              | 120m²  | 50  | 80  | 30 | 20 | 21  | 50  | 100 |
|-----------------------|--------|-----|-----|----|----|-----|-----|-----|
| MODULES 1 + 2         | 240 m² | 120 | 200 | 45 |    | 63  | 120 | 200 |
| MODULES 1 + 2 + 3     | 360m²  | 168 | 330 |    |    | 119 | 190 | 300 |
| MODULES 1 + 2 + 3 + 4 | 480m²  | 250 | 400 |    |    | 154 | 260 | 400 |



## Les Coaches



Hauteur plafond : 3,00m



Niveau Rez-de-Chaussée



Hauteur plafond : 3,30m









#### OUTDOOR MEALS









#### THE ICONIC POOL





## RESTAURANT

Enjoy a creative cuisine in many privates areas Indoor or outdoor













Cocktail, Buffet, BBQ, Gala dinner With a majority of organic food











#### SPORTS ACTIVITIES ON SITE











#### TEAM BUILDING





# LE SPA CINQ MONDES

700 m<sup>2</sup> / privatized



# Suivez toutes nos actualités

@Beachcomberfrenchriviera

f

@Mouratoglou\_resort