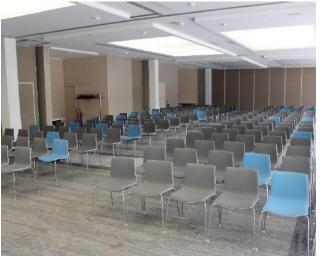

#### 11 MEETING ROOMS

| NOMS DES SALLES           | SURFACE            | ÉCOLE | тне́Атке | D  | PAVÊ | CABARET | BANQUETS | COCKTAILS |
|---------------------------|--------------------|-------|----------|----|------|---------|----------|-----------|
| Les Salons Coaches        |                    |       |          |    |      |         |          |           |
| MODULE 1                  | 52m²               | 18    | 40       | 16 | 20   | 21      | 30       | 50        |
| MODULES 1 + 2             | 104 m <sup>2</sup> | 48    | 100      | 36 |      | 56      | 80       | 100       |
| MODULES 1 + 2 + 3         | 156m²              | 78    | 150      |    |      | 84      | 120      | 150       |
| MODULES 1 + 2 + 3 + 4     | 208m²              | 108   | 200      |    |      | 126     | 180      | 200       |
| MODULES 1 + 2 + 3 + 4 + 5 | 260m²              | 138   | 250      |    |      | 147     | 210      | 250       |

## Les Coaches

Hauteur plafond : 3,00m

Niveau Rez-de-Chaussée

Hauteur plafond : 3,30m