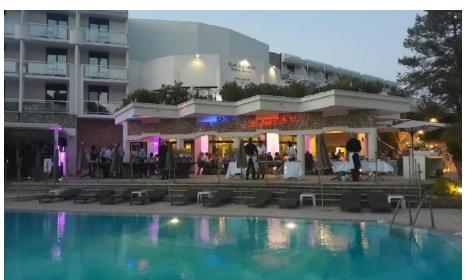

|      | 84      | 120      | 150       |
| MODULES 1 + 2 + 3 + 4     | 208m²              | 108   | 200      |    |      | 126     | 180      | 200       |
| MODULES 1 + 2 + 3 + 4 + 5 | 260m²              | 138   | 250      |    |      | 147     | 210      | 250       |

#### Les Salons Chelems

| MODULE 1              | 120m²  | 50  | 80  | 30 | 20 | 21  | 50  | 100 |
|-----------------------|--------|-----|-----|----|----|-----|-----|-----|
| MODULES 1 + 2         | 240 m² | 120 | 200 | 45 |    | 63  | 120 | 200 |
| MODULES 1 + 2 + 3     | 360m²  | 168 | 330 |    |    | 119 | 190 | 300 |
| MODULES 1 + 2 + 3 + 4 | 480m²  | 250 | 400 |    |    | 154 | 260 | 400 |



## Les Coaches



Hauteur plafond : 3,00m



Niveau Rez-de-Chaussée



Hauteur plafond : 3,30m









#### OUTDOOR MEALS









#### THE ICONIC POOL





## RESTAURANT

Enjoy a creative cuisine in many privates areas Indoor or outdoor













Cocktail, Buffet, BBQ, Gala dinner With a majority of organic food











#### SPORTS ACTIVITIES ON SITE











#### TEAM BUILDING





# LE SPA CINQ MONDES

700 m<sup>2</sup> / privatized



# Suivez toutes nos actualités

@Beachcomberfrenchriviera

f

@Mouratoglou\_resort