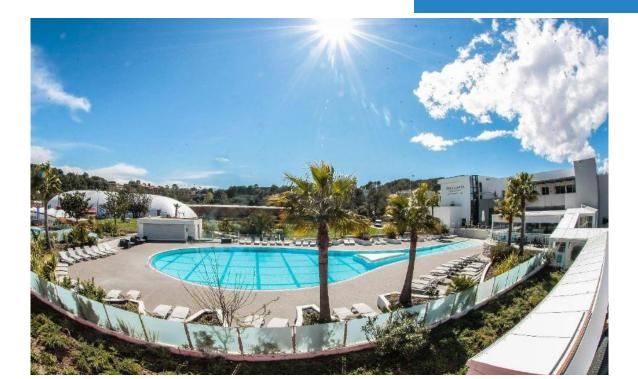

150       |
| MODULES 1 + 2 + 3 + 4     | 208m²              | 108   | 200      |    |      | 126     | 180      | 200       |
| MODULES 1 + 2 + 3 + 4 + 5 | 260m²              | 138   | 250      |    |      | 147     | 210      | 250       |

#### Les Salons Chelems

| MODULE 1              | 120m²  | 50  | 80  | 30 | 20 | 21  | 50  | 100 |
|-----------------------|--------|-----|-----|----|----|-----|-----|-----|
| MODULES 1 + 2         | 240 m² | 120 | 200 | 45 |    | 63  | 120 | 200 |
| MODULES 1 + 2 + 3     | 360m²  | 168 | 330 |    |    | 119 | 190 | 300 |
| MODULES 1 + 2 + 3 + 4 | 480m²  | 250 | 400 |    |    | 154 | 260 | 400 |



## Les Coaches



Hauteur plafond : 3,00m



Niveau Rez-de-Chaussée



Hauteur plafond : 3,30m









#### OUTDOOR MEALS









#### THE ICONIC POOL





## RESTAURANT

Enjoy a creative cuisine in many privates areas Indoor or outdoor













Cocktail, Buffet, BBQ, Gala dinner With a majority of organic food











#### SPORTS ACTIVITIES ON SITE











#### TEAM BUILDING





# LE SPA CINQ MONDES

700 m<sup>2</sup> / privatized



# Suivez toutes nos actualités

@Beachcomberfrenchriviera

f

@Mouratoglou\_resort