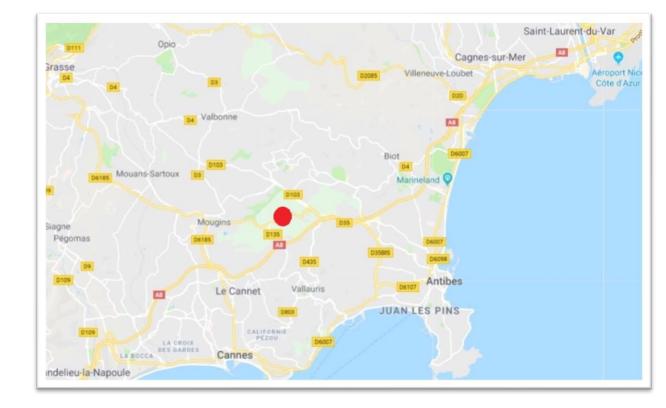

# **SIGHTSEEING TOUR AROUND**

#### LESS THAN 20MN

GRASSE / perfume factory

CANNES – Iconic city

ANTIBES / Authentic

BIOT / Glass blowing factory