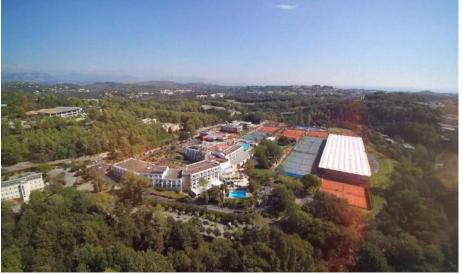

# **MOURATOGLOU RESORT**







155 rooms 24 to 35m²



11 meeting rooms

# **SIGHTSEEING TOUR AROUND**

#### LESS THAN 20MN



GRASSE / perfume factory

CANNES – Iconic city

ANTIBES / Authentic

BIOT / Glass blowing factory











#### OUTSIDE











### 155 rooms

from 24 to 35M<sup>2</sup> / Private terrace











#### 11 MEETING ROOMS



| NOMS DES SALLES           | SURFACE            | ÉCOLE | тне́Атке | D  | PAVÊ | CABARET | BANQUETS | COCKTAILS |
|---------------------------|--------------------|-------|----------|----|------|---------|----------|-----------|
| Les Salons Coaches        |                    |       |          |    |      |         |          |           |
| MODULE 1                  | 52m²               | 18    | 40       | 16 | 20   | 21      | 30       | 50        |
| MODULES 1 + 2             | 104 m <sup>2</sup> | 48    | 100      | 36 |      | 56      | 80       | 100       |
| MODULES 1 + 2 + 3         | 156m²              | 78    | 150      |    |      | 84      | 120      |