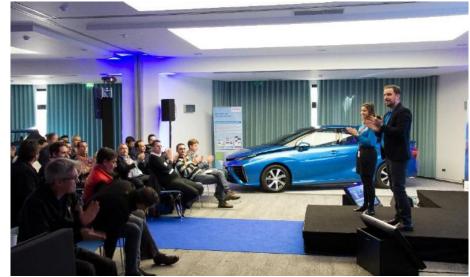

# **MOURATOGLOU RESORT**







155 rooms 24 to 35m²



11 meeting rooms

# **SIGHTSEEING TOUR AROUND**

#### LESS THAN 20MN



GRASSE / perfume factory

CANNES – Iconic city

ANTIBES / Authentic

BIOT / Glass blowing factory











#### OUTSIDE











### 155 rooms

from 24 to 35M<sup>2</sup> / Private terrace











#### 11 MEETING ROOMS



| NOMS DES SALLES           | SURFACE            | ÉCOLE | тне́Атке | D  | PAVÊ | CABARET | BANQUETS | COCKTAILS |
|---------------------------|--------------------|-------|----------|----|------|---------|----------|-----------|
| Les Salons Coaches        |                    |       |          |    |      |         |          |           |
| MODULE 1                  | 52m²               | 18    | 40       | 16 | 20   | 21      | 30       | 50        |
| MODULES 1 + 2             | 104 m <sup>2</sup> | 48    | 100      | 36 |      | 56      | 80       | 100       |
| MODULES 1 + 2 + 3         | 156m²              | 78    | 150      |    |      | 84      | 120      | 150       |
| MODULES 1 + 2 + 3 + 4     | 208m²              | 108   | 200      |    |      | 1