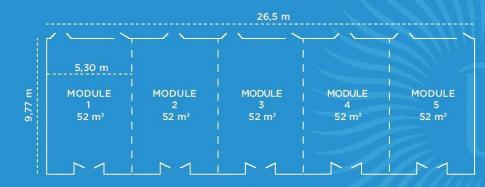

#### 11 MEETING ROOMS

| NOMS DES SALLES           | SURFACE            | ÉCOLE | тне́Атке | D  | PAVÊ | CABARET | BANQUETS | COCKTAILS |
|---------------------------|--------------------|-------|----------|----|------|---------|----------|-----------|
| Les Salons Coaches        |                    |       |          |    |      |         |          |           |
| MODULE 1                  | 52m²               | 18    | 40       | 16 | 20   | 21      | 30       | 50        |
| MODULES 1 + 2             | 104 m <sup>2</sup> | 48    | 100      | 36 |      | 56      | 80       | 100       |
| MODULES 1 + 2 + 3         | 156m²              | 78    | 150      |    |      | 84      | 120      | 150       |
| MODULES 1 + 2 + 3 + 4     | 208m²              | 108   | 200      |    |      | 126     | 180      | 200       |
| MODULES 1 + 2 + 3 + 4 + 5 | 260m²              | 138   | 250      |    |      | 147     | 210      | 250       |

## Les Coaches

Hauteur plafond : 3,00m

Niveau Rez-de-Chaussée

Hauteur plafond : 3,30m